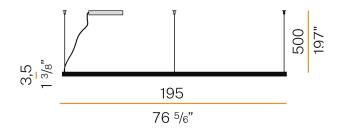

| PROTECTION DEGREE          | IP40                     |
| COLOUR TOLLERANCES         | SDCM 3                   |
| GLOW WIRE TEST PERFORMANCE | 850°                     |
| PACKING DIMENSIONS         | 12,0 x 202,0 x 106,0 cm  |
|                            |                          |



Suspension lighting fixture for interiors, with direct light emission.

Bended extruded aluminium structure in white, black or mat brass polyacrylic paint.

Extruded polycarbonate diffuser with opaline finish.

Galvanized sheet metal end caps in polyacrylic paint.

Suspension kit with griplocks and 5m (196,9") long steel cables.

5m (196,9") long power cable in transparent PVC.

Power canopy with pickled sheet metal ceiling bracket and covering in white polyacrylic







#### **Technical drawing**





#### Polar diagram





### Brooklyn Round

#### Accessories / power supply



### Brooklyn Round

#### Accessories / power supply and fixing

XM23119.538.0099

Canopy for power supply with 8 outputs and to join 7 steel cables, for up to 8 Brooklyn Round models maximum.







### Brooklyn Round

#### Accessories / fixing

XM231/23219L

Plate for multiple suspensions.