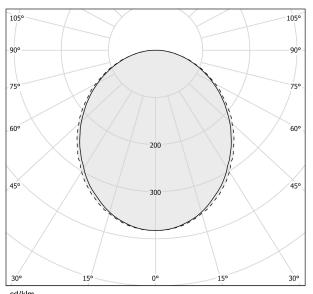

| IP40                     |
| COLOUR TOLLERANCES         | SDCM 3                   |
| GLOW WIRE TEST PERFORMANCE | 850°                     |
| PACKING DIMENSIONS         | 12,0 x 202,0 x 106,0 cm  |
|                            |                          |



Suspension lighting fixture for interiors, with direct light emission.

Bended extruded aluminium structure in white, black or mat brass polyacrylic paint.

Extruded polycarbonate diffuser with opaline finish.

Galvanized sheet metal end caps in polyacrylic paint.

Suspension kit with griplocks and 5m (196,9") long steel cables.

5m (196,9") long power cable in transparent PVC.

Power canopy with pickled sheet metal ceiling bracket and covering in white polyacrylic







#### **Technical drawing**





#### Polar diagram





### Brooklyn Round

#### Accessories / power supply



### Brooklyn Round

#### Accessories / power supply and fixing

XM23119.538.0099

Canopy for power supply with 8 outputs and to join 7 steel cables, for up to 8 Brooklyn Round models maximum.







### Brooklyn Round

#### Accessories / fixing

XM231/23219L

Plate for multiple suspensions.