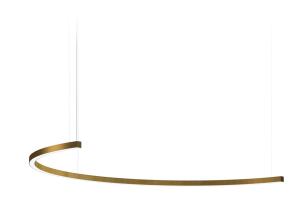

### Brooklyn Round

220-240V AC dimmable (DALI/Push DIM)

Suspension lighting fixture for interiors, with direct light emission.

Bended extruded aluminium structure in white, black or mat brass polyacrylic paint.

Extruded polycarbonate diffuser with opaline finish.

Galvanized sheet metal end caps in polyacrylic paint.

Suspension kit with griplocks and 5m (196,9") long steel cables.

5m (196,9") long power cable in transparent PVC.

Power canopy with pickled sheet metal ceiling bracket and covering in white polyacrylic