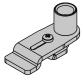

### Brooklyn Round

#### Accessories / fixing

XM231/23219L

Plate for multiple suspensions.