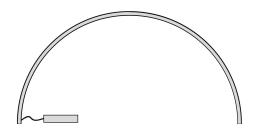

|
| PROTECTION DEGREE          | IP40                     |
| COLOUR TOLLERANCES         | SDCM 3                   |
| GLOW WIRE TEST PERFORMANCE | 850°                     |
| PACKING DIMENSIONS         | 12,0 x 202,0 x 106,0 cm  |
|                            |                          |



Suspension lighting fixture for interiors, with direct light emission.

Bended extruded aluminium structure in white, black or mat brass polyacrylic paint.

Extruded polycarbonate diffuser with opaline finish.

Galvanized sheet metal end caps in polyacrylic paint.

Suspension kit with griplocks and 5m (196,9") long steel cables.

5m (196,9") long power cable in transparent PVC.

Power canopy with pickled sheet metal ceiling bracket and covering in white polyacrylic







#### **Technical drawing**





#### Polar diagram





### Brooklyn Round

#### Accessories / power supply



### Brooklyn Round

#### Accessories / power supply and fixing

XM23119.538.0099

Canopy for power supply with 8 outputs and to join 7 steel cables, for up to 8 Brooklyn Round models maximum.







### Brooklyn Round

#### Accessories / fixing

XM231/23219L

Plate for multiple suspensions.